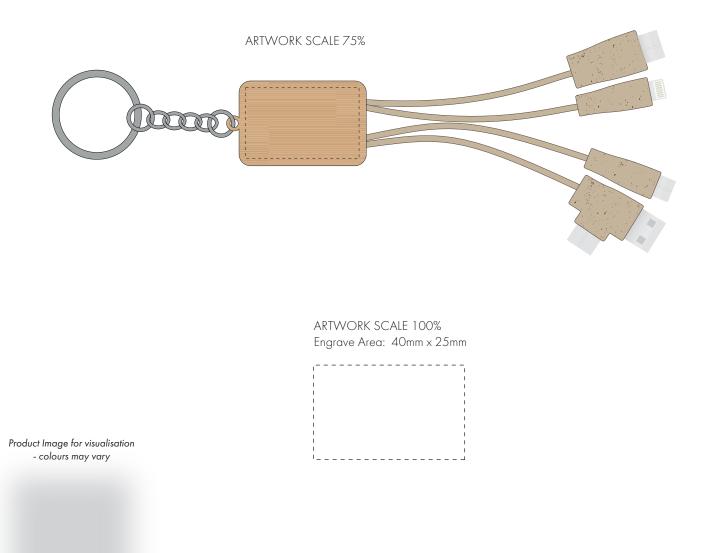

Product and Artwork Proof

NATURAL BAMBOO CHARGER

Product Code: ZP1102 Product Colour: NATURAL

We stock this item in the following colours

## **PANTONE REFERENCE(S)**

**PRINTING CONCERNS:** 

🕨 Engrave

Your Ref:

Our Ref:

Quantity:

Version: 1

The dashed line is to demonstrate print area and will not appear on your printed item